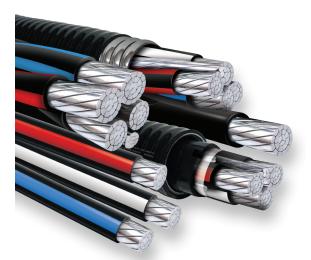

### STABILOY® Aluminum Building Wire

Prysmian Group's comprehensive STABILOY® aluminum building wire product line supports the commercial, residential and industrial construction markets. Our superior, high-quality aluminum building wire products are made in state of-the-art manufacturing facilities, delivered with the excellent service that our customers can count on.

STABILOY® Brand has been the standard in quality, reliability, cost-effective installation savings and long-term performance, with aluminum building wire products used in commercial and residential applications for over 50 years.