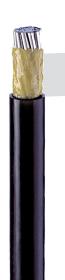

#### SUPERSEAL® SELF-REPAIRING **DIRECT BURIAL**

- Aluminum conductors
- Inner and outer layers of XLPE insulation
- Sealant in channels between insulation layers
- No messy residue during
- Quadruplex constructions
- Self-repairs against animals, nicks and abrasions
- **UL** Rated

#### SUPERTUF® DIRECT BURIAL

- Aluminum conductors
- XLPE insulation
- Quadruplex constructions
- **UL** Rated