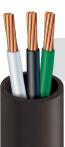

#### **HYDROLINE®** Pump Cable

- Stranded soft annealed copper conductors
- PVC/Nylon insulation
- PVC jacket
- **UL** Rated