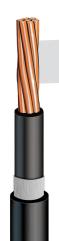

#### **POWER AND CONTROL CABLE**

- Stranded soft annealed copper conductors
- PVC/Nylon or XLPE insulation
- 2, 3 or 4 conductors for power cable configurations
- Up to 37 conductors for control cable configurations
- PVC or CPE jacket available
- **UL** Rated