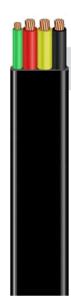

#### SUPERSEAL® SELF-REPAIRING **DIRECT BURIAL**

- Aluminum conductors
- Inner and outer layers of XLPE insulation
- Sealant in channels between insulation layers
- No messy residue during
- Quadruplex constructions
- Self-repairs against animals, nicks and abrasions
- **UL** Rated

#### SUPERTUF® DIRECT BURIAL

- Aluminum conductors
- XLPE insulation
- Quadruplex constructions
- **UL** Rated