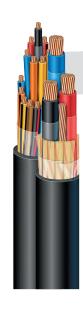

#### **POWER AND CONTROL CABLE**

- Stranded soft annealed copper conductors
- PVC/Nylon or XLPE insulation
- 2, 3 or 4 conductors for power cable configurations
- Up to 37 conductors for control cable configurations
- PVC or CPE jacket available
- **UL** Rated